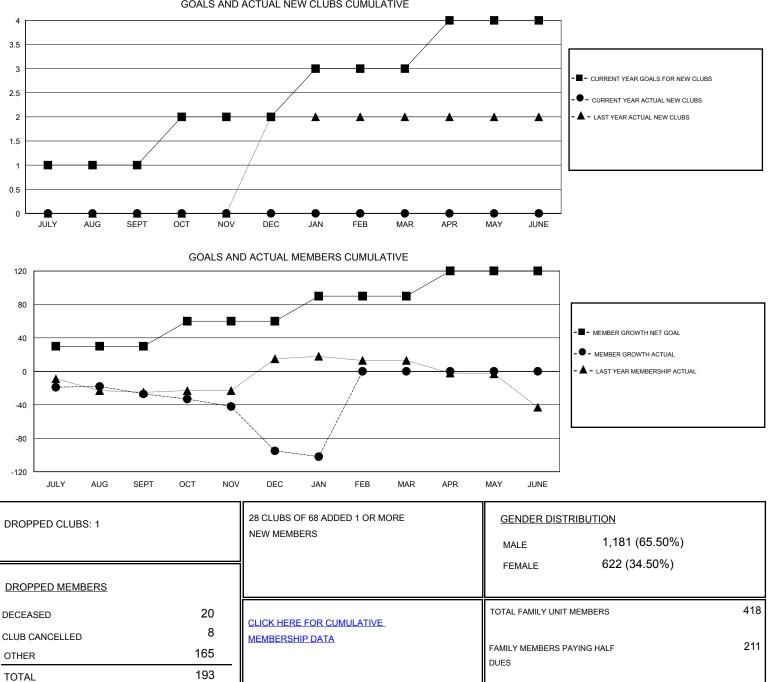

## District 32 S

Results as of: 1/31/2020

| GMT:                           | LOCATION SOUTH CAROLINA |   |   |                                  |    |    | GMT CA |
|--------------------------------|-------------------------|---|---|----------------------------------|----|----|--------|
| Clubs<br>RESULTS FOR 2019-2020 |                         |   |   | Members<br>RESULTS FOR 2019-2020 |    |    |        |
|                                |                         |   |   |                                  |    |    |        |
| JULY/AUG/SEPT                  | 1                       | 0 | 0 | JULY/AUG/SEPT                    | 30 | 49 | 73     |
| DCT/NOV/DEC                    | 1                       | 0 | 1 | OCT/NOV/DEC                      | 30 | 26 | 91     |
| IAN/FEB/MAR                    | 1                       | 0 | 0 | JAN/FEB/MAR                      | 30 | 24 | 29     |
| APR/MAY/JUNE                   | 1                       | 0 | 0 | APR/MAY/JUNE                     | 30 | 0  | 0      |